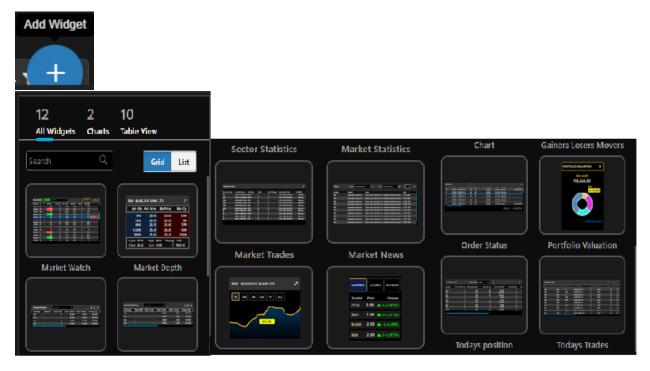

# 4. Personalized Widgets:

We have introduced a new feature that allows you to enhance your trading experience by adding personalized widgets. Simply click the (+) symbol at the bottom right of the screen to access widgets such as Market Depth, Sector Statistics, Market Trades, Market News, Market Charts, Gainers/Losers and Movers, Order Status, Portfolio Valuation, Today's Trades, and Today's Position.